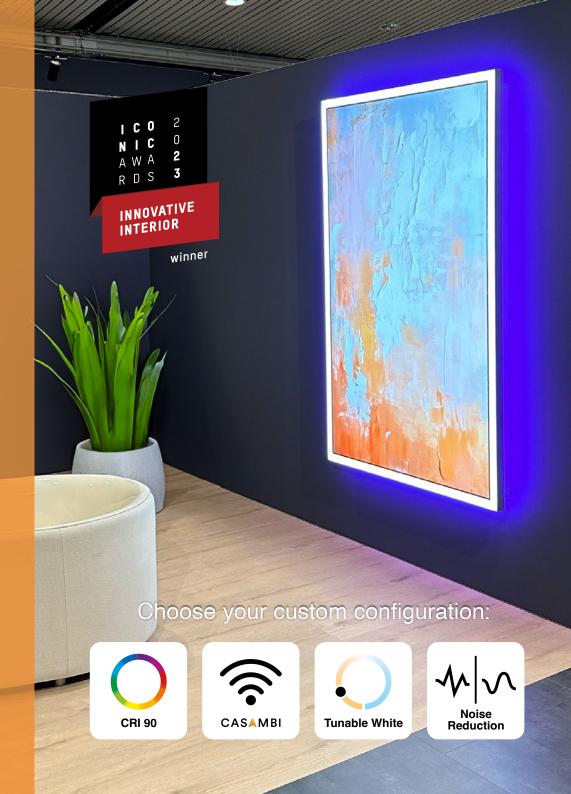

### What is the Lumaroom | living?

The Lumaroom | living is an illuminated wall or ceiling picture with a customizable design, framed by a ring of light that highlights the picture and also illuminates the room.

Additionally, features like ambient lighting and echo reduction can be configured.

These are the distinguishing features of the Lumaroom | living:

- Unique worldwide: A decorative illuminated artwork with integrated room lighting and wireless control
- Eco-friendly and handcrafted locally in Hamburg, Germany
- Custom motif, high-quality printed, and interchangeable – the perfect style element for individualists
- Adaptable as wall or ceiling lighting to fit any room setting

### **Custom configuration**

We customize the Lumaroom | living according to your preferences:

Light color, CRI value, ambient lighting, app control, echo reduction – various configurations are available.