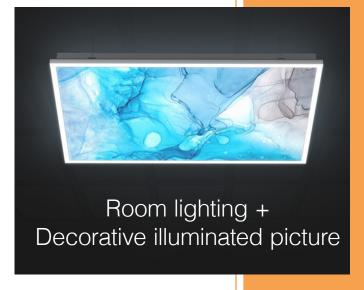

### What is the Lumaroom | living?

The Lumaroom | living is an illuminated wall or ceiling picture with a customizable design, framed by a ring of light that highlights the picture and also illuminates the room.

Additionally, features like ambient lighting and echo reduction can be configured.

These are the distinguishing features of the Lumaroom | living:

- Unique worldwide: A decorative illuminated artwork with integrated room lighting and wireless control
- Eco-friendly and handcrafted locally in Hamburg, Germany
- Custom motif, high-quality printed, and interchangeable – the perfect style element for individualists
- Adaptable as wall or ceiling lighting to fit any room setting

The configurable **ambient lighting** can be color-matched to your motif.