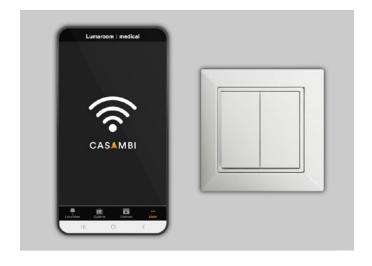

### **Control with CASAMBI**

The included switch and a smartphone with the **CASAMBI app** can be used as a remote control.

Alternatively, the switch can be used like a regular light switch. This gives you direct access to all the important functions of the Lumaroom | living at any time.

### Wireless wall switch, battery-free

Wireless signal: 2,4..2,483 GHz; 0,4 dBm. (4 channels)

Range: up to 10 m (within a room)

Dimensions: 81 x 81 x 14 mm

Power supply: Battery-free and maintenance-free

through "Energy Harvesting"