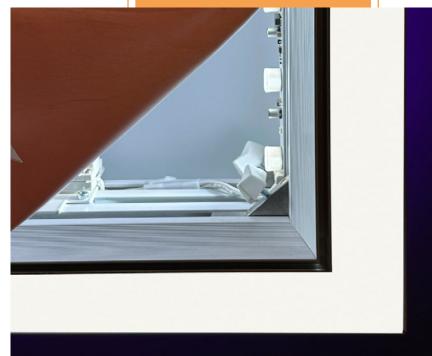

# Structure of the Lumaroom | living

- 1 textile (back)
- 4 LED modules (light panel)
- 2 acoustic fleece
- 6 printed textile (front)
- 3 aluminum profile
- 6 LED modules (High-CRI)