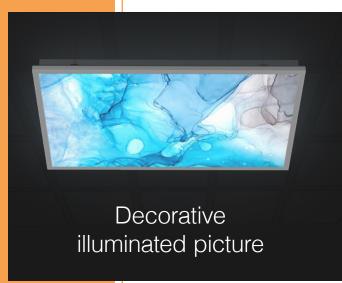

### What is the Lumaroom | living?

The Lumaroom | living is an illuminated wall or ceiling picture with a customizable design, framed by a ring of light that highlights the picture and also illuminates the room.

Additionally, features like ambient lighting and echo reduction can be configured.

These are the distinguishing features of the Lumaroom | living:

- Unique worldwide: A decorative illuminated artwork with integrated room lighting and wireless control
- Eco-friendly and handcrafted locally in Hamburg, Germany
- Custom motif, high-quality printed, and interchangeable – the perfect style element for individualists
- Adaptable as wall or ceiling lighting to fit any room setting