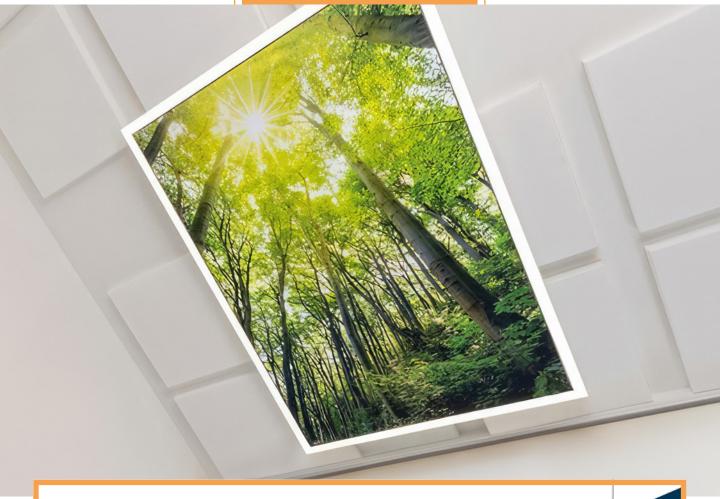

### What is the Lumaroom | living?

The Lumaroom | living is an illuminated wall or ceiling picture with a customizable design, framed by a ring of light that highlights the picture and also illuminates the room.

Admire a snow motif in winter, blooming meadows in summer, or regularly showcase new artworks. With the Lumaroom | living, you can continually create a new atmosphere and influence the mood of the room.