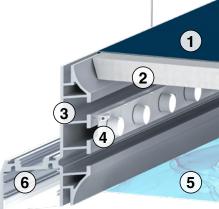

# Structure of the Lumaroom | living

- 1 textile (back)
- 4 LED modules (light panel)
- 2 acoustic fleece
- 6 printed textile (front)
- 3 aluminum profile
- 6 LED modules (High-CRI)