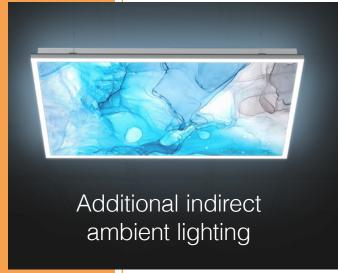

The configurable **ambient lighting** can be color-matched to your motif.

### **LED ambient lighting** (optional)

Light color: freely adjustable from millions of colors

Lifespan: 50,000+ hours